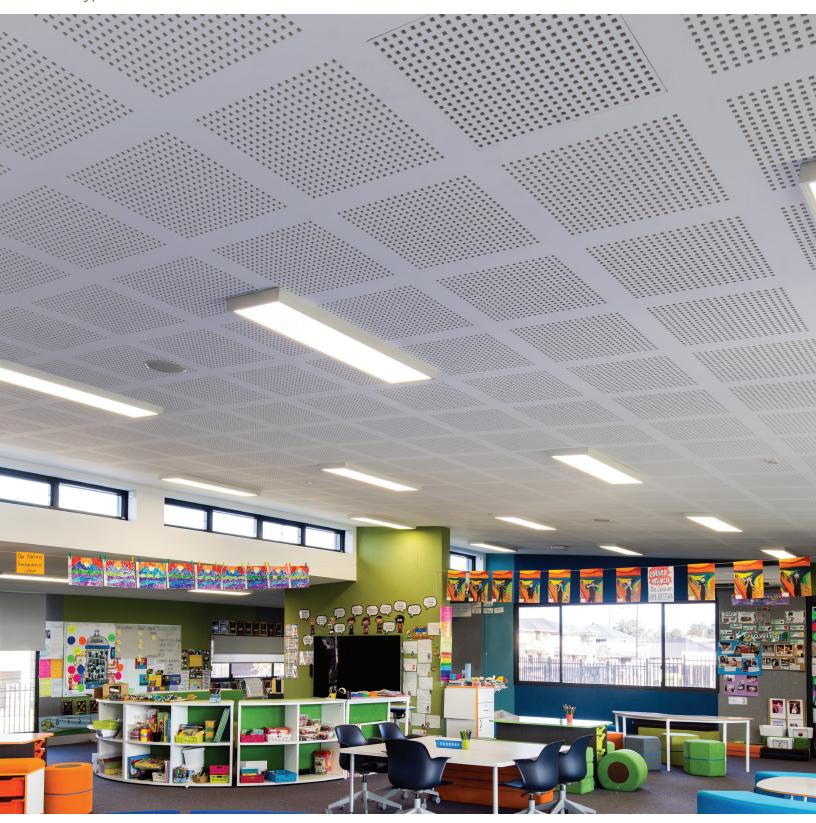

Perforated Gypsum

Beautiful, innovative large-format perforated gypsum panels create unique spaces.

#### **FEATURES AND BENEFITS**

- Smooth, paintable surface simplifies installation and maintenance, ensuring long, sustainable life
- Screw attach to CertainTeed Drywall Suspension System
- Complementary Gyptone lay-in ceiling panels available for each pattern
- Designed with four tapered edges for easy finishing

- Suitable for wall and ceiling applications and can be shaped to 20-ft radius
- Proprietary Saint-Gobain formaldehyde scavenging performance (inherent to all Gyptone products)
- Environmental Product Declaration (EPD) and Health Product Declaration (HPD) available