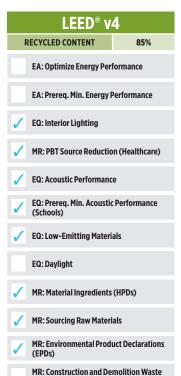

# **GYPTONE® BIG™**

Perforated Gypsum

All products in this line feature these attributes:

| V         |         |
|-----------|---------|
| ON<br>ANT | RECYCLE |
| IED       | 95%     |

| Dimensions<br>mm (≈ in.)                    | NRC                                                                                                                                                                                                                                                                                                                      | CAC                                                                                                                                                                                                                                                                                                                                                                                                                                                                                                                                                        | Hole Size (mm)                                                                                                                                                                                                                                                                                                                                                                                                                                                                                                                                                                                                                                                    | Perforated<br>Area                                                                                                                                                                                                                                                                                                                                                                                                                                                                                                                                                                                                                                                                                                                                                                                                                                                                   | Recycled<br>Content                                                                                                                                                                                                                                                                                                                                                                                                                                                                                                                                                                                                                                                                                                                                                                                                                                                                                                                                                                                           | Max Pieces/<br>pallet | Sq. m (in.)/<br>piece                                | Lbs./<br>pallet                                                                                                                                                                                                                                                                                                                                                                                                                                                                                                                                                                                                                                                                                                                                                                                                                                                                                                                                                                                                                                                                                                                                                                                                                                                                                                                                                                                                                                                                                                                                                                                                                                                                                                                                                                                                                                                                                                                                                                                                                                                                                                              |
|---------------------------------------------|--------------------------------------------------------------------------------------------------------------------------------------------------------------------------------------------------------------------------------------------------------------------------------------------------------------------------|------------------------------------------------------------------------------------------------------------------------------------------------------------------------------------------------------------------------------------------------------------------------------------------------------------------------------------------------------------------------------------------------------------------------------------------------------------------------------------------------------------------------------------------------------------|-------------------------------------------------------------------------------------------------------------------------------------------------------------------------------------------------------------------------------------------------------------------------------------------------------------------------------------------------------------------------------------------------------------------------------------------------------------------------------------------------------------------------------------------------------------------------------------------------------------------------------------------------------------------|--------------------------------------------------------------------------------------------------------------------------------------------------------------------------------------------------------------------------------------------------------------------------------------------------------------------------------------------------------------------------------------------------------------------------------------------------------------------------------------------------------------------------------------------------------------------------------------------------------------------------------------------------------------------------------------------------------------------------------------------------------------------------------------------------------------------------------------------------------------------------------------|---------------------------------------------------------------------------------------------------------------------------------------------------------------------------------------------------------------------------------------------------------------------------------------------------------------------------------------------------------------------------------------------------------------------------------------------------------------------------------------------------------------------------------------------------------------------------------------------------------------------------------------------------------------------------------------------------------------------------------------------------------------------------------------------------------------------------------------------------------------------------------------------------------------------------------------------------------------------------------------------------------------|-----------------------|------------------------------------------------------|------------------------------------------------------------------------------------------------------------------------------------------------------------------------------------------------------------------------------------------------------------------------------------------------------------------------------------------------------------------------------------------------------------------------------------------------------------------------------------------------------------------------------------------------------------------------------------------------------------------------------------------------------------------------------------------------------------------------------------------------------------------------------------------------------------------------------------------------------------------------------------------------------------------------------------------------------------------------------------------------------------------------------------------------------------------------------------------------------------------------------------------------------------------------------------------------------------------------------------------------------------------------------------------------------------------------------------------------------------------------------------------------------------------------------------------------------------------------------------------------------------------------------------------------------------------------------------------------------------------------------------------------------------------------------------------------------------------------------------------------------------------------------------------------------------------------------------------------------------------------------------------------------------------------------------------------------------------------------------------------------------------------------------------------------------------------------------------------------------------------------|
| 2400 x 1200 x 12.5<br>(≈ 94.5 x 47.2 x 1/2) | Ceiling: 0.60*<br>Wall: 0.65†                                                                                                                                                                                                                                                                                            | 35•                                                                                                                                                                                                                                                                                                                                                                                                                                                                                                                                                        | 6 x 80                                                                                                                                                                                                                                                                                                                                                                                                                                                                                                                                                                                                                                                            | 13%                                                                                                                                                                                                                                                                                                                                                                                                                                                                                                                                                                                                                                                                                                                                                                                                                                                                                  | 85%                                                                                                                                                                                                                                                                                                                                                                                                                                                                                                                                                                                                                                                                                                                                                                                                                                                                                                                                                                                                           | 45                    | 3<br>(31)                                            | 2286                                                                                                                                                                                                                                                                                                                                                                                                                                                                                                                                                                                                                                                                                                                                                                                                                                                                                                                                                                                                                                                                                                                                                                                                                                                                                                                                                                                                                                                                                                                                                                                                                                                                                                                                                                                                                                                                                                                                                                                                                                                                                                                         |
| Dimensions<br>mm (~ in.)                    | NRC                                                                                                                                                                                                                                                                                                                      | CAC                                                                                                                                                                                                                                                                                                                                                                                                                                                                                                                                                        | Hole Size (mm)                                                                                                                                                                                                                                                                                                                                                                                                                                                                                                                                                                                                                                                    | Perforated<br>Area                                                                                                                                                                                                                                                                                                                                                                                                                                                                                                                                                                                                                                                                                                                                                                                                                                                                   | Recycled<br>Content                                                                                                                                                                                                                                                                                                                                                                                                                                                                                                                                                                                                                                                                                                                                                                                                                                                                                                                                                                                           | Max Pieces/<br>pallet | Sq. m (in.)/<br>piece                                | Lbs./<br>pallet                                                                                                                                                                                                                                                                                                                                                                                                                                                                                                                                                                                                                                                                                                                                                                                                                                                                                                                                                                                                                                                                                                                                                                                                                                                                                                                                                                                                                                                                                                                                                                                                                                                                                                                                                                                                                                                                                                                                                                                                                                                                                                              |
| 2400 x 1200 x 12.5<br>(≈ 94.5 x 47.2 x 1/2) | Ceiling: 0.70*<br>Wall: 0.80†                                                                                                                                                                                                                                                                                            | 35•                                                                                                                                                                                                                                                                                                                                                                                                                                                                                                                                                        | 12                                                                                                                                                                                                                                                                                                                                                                                                                                                                                                                                                                                                                                                                | 16%                                                                                                                                                                                                                                                                                                                                                                                                                                                                                                                                                                                                                                                                                                                                                                                                                                                                                  | 85%                                                                                                                                                                                                                                                                                                                                                                                                                                                                                                                                                                                                                                                                                                                                                                                                                                                                                                                                                                                                           | 45                    | 3<br>(31)                                            | 2286                                                                                                                                                                                                                                                                                                                                                                                                                                                                                                                                                                                                                                                                                                                                                                                                                                                                                                                                                                                                                                                                                                                                                                                                                                                                                                                                                                                                                                                                                                                                                                                                                                                                                                                                                                                                                                                                                                                                                                                                                                                                                                                         |
| Dimensions<br>mm (≈ in.)                    | NRC                                                                                                                                                                                                                                                                                                                      | CAC                                                                                                                                                                                                                                                                                                                                                                                                                                                                                                                                                        | Hole Size (mm)                                                                                                                                                                                                                                                                                                                                                                                                                                                                                                                                                                                                                                                    | Perforated<br>Area                                                                                                                                                                                                                                                                                                                                                                                                                                                                                                                                                                                                                                                                                                                                                                                                                                                                   | Recycled<br>Content                                                                                                                                                                                                                                                                                                                                                                                                                                                                                                                                                                                                                                                                                                                                                                                                                                                                                                                                                                                           | Max Pieces/<br>pallet | Sq. m (in.)/<br>piece                                | Lbs./<br>pallet                                                                                                                                                                                                                                                                                                                                                                                                                                                                                                                                                                                                                                                                                                                                                                                                                                                                                                                                                                                                                                                                                                                                                                                                                                                                                                                                                                                                                                                                                                                                                                                                                                                                                                                                                                                                                                                                                                                                                                                                                                                                                                              |
| 2400 x 1200 x 12.5<br>(≈ 94.5 x 47.2 x 1/2) | Ceiling: 0.60*<br>Wall: 0.60†                                                                                                                                                                                                                                                                                            | 35•                                                                                                                                                                                                                                                                                                                                                                                                                                                                                                                                                        | 12                                                                                                                                                                                                                                                                                                                                                                                                                                                                                                                                                                                                                                                                | 10%                                                                                                                                                                                                                                                                                                                                                                                                                                                                                                                                                                                                                                                                                                                                                                                                                                                                                  | 85%                                                                                                                                                                                                                                                                                                                                                                                                                                                                                                                                                                                                                                                                                                                                                                                                                                                                                                                                                                                                           | 45                    | 3<br>(31)                                            | 2286                                                                                                                                                                                                                                                                                                                                                                                                                                                                                                                                                                                                                                                                                                                                                                                                                                                                                                                                                                                                                                                                                                                                                                                                                                                                                                                                                                                                                                                                                                                                                                                                                                                                                                                                                                                                                                                                                                                                                                                                                                                                                                                         |
| Dimensions<br>mm (≈ in.)                    | NRC                                                                                                                                                                                                                                                                                                                      | CAC                                                                                                                                                                                                                                                                                                                                                                                                                                                                                                                                                        | Hole Size (mm)                                                                                                                                                                                                                                                                                                                                                                                                                                                                                                                                                                                                                                                    | Perforated<br>Area                                                                                                                                                                                                                                                                                                                                                                                                                                                                                                                                                                                                                                                                                                                                                                                                                                                                   | Recycled<br>Content                                                                                                                                                                                                                                                                                                                                                                                                                                                                                                                                                                                                                                                                                                                                                                                                                                                                                                                                                                                           | Max Pieces/<br>pallet | Sq. m (in.)/<br>piece                                | Lbs./<br>pallet                                                                                                                                                                                                                                                                                                                                                                                                                                                                                                                                                                                                                                                                                                                                                                                                                                                                                                                                                                                                                                                                                                                                                                                                                                                                                                                                                                                                                                                                                                                                                                                                                                                                                                                                                                                                                                                                                                                                                                                                                                                                                                              |
| 2400 x 1200 x 12.5<br>(≈ 94.5 x 47.2 x 1/2) | Ceiling: 0.65*<br>Wall: 0.70†                                                                                                                                                                                                                                                                                            | 35•                                                                                                                                                                                                                                                                                                                                                                                                                                                                                                                                                        | 12                                                                                                                                                                                                                                                                                                                                                                                                                                                                                                                                                                                                                                                                | 15%                                                                                                                                                                                                                                                                                                                                                                                                                                                                                                                                                                                                                                                                                                                                                                                                                                                                                  | 85%                                                                                                                                                                                                                                                                                                                                                                                                                                                                                                                                                                                                                                                                                                                                                                                                                                                                                                                                                                                                           | 45                    | 3<br>(31)                                            | 2295                                                                                                                                                                                                                                                                                                                                                                                                                                                                                                                                                                                                                                                                                                                                                                                                                                                                                                                                                                                                                                                                                                                                                                                                                                                                                                                                                                                                                                                                                                                                                                                                                                                                                                                                                                                                                                                                                                                                                                                                                                                                                                                         |
| Dimensions<br>mm (≈ in.)                    | NRC                                                                                                                                                                                                                                                                                                                      | CAC                                                                                                                                                                                                                                                                                                                                                                                                                                                                                                                                                        | Hole Size (mm)                                                                                                                                                                                                                                                                                                                                                                                                                                                                                                                                                                                                                                                    | Perforated<br>Area                                                                                                                                                                                                                                                                                                                                                                                                                                                                                                                                                                                                                                                                                                                                                                                                                                                                   | Recycled<br>Content                                                                                                                                                                                                                                                                                                                                                                                                                                                                                                                                                                                                                                                                                                                                                                                                                                                                                                                                                                                           | Max Pieces/<br>pallet | Sq. m (in.)/<br>piece                                | Lbs./<br>pallet                                                                                                                                                                                                                                                                                                                                                                                                                                                                                                                                                                                                                                                                                                                                                                                                                                                                                                                                                                                                                                                                                                                                                                                                                                                                                                                                                                                                                                                                                                                                                                                                                                                                                                                                                                                                                                                                                                                                                                                                                                                                                                              |
| 2700 x 900 x 12.5<br>(≈ 106.3 x 35.4 x 1/2) | Ceiling: 0.75*<br>Wall: 0.85†                                                                                                                                                                                                                                                                                            | 35•                                                                                                                                                                                                                                                                                                                                                                                                                                                                                                                                                        | 12                                                                                                                                                                                                                                                                                                                                                                                                                                                                                                                                                                                                                                                                | 17%                                                                                                                                                                                                                                                                                                                                                                                                                                                                                                                                                                                                                                                                                                                                                                                                                                                                                  | 85%                                                                                                                                                                                                                                                                                                                                                                                                                                                                                                                                                                                                                                                                                                                                                                                                                                                                                                                                                                                                           | 45                    | 3<br>(26.1)                                          | 1926                                                                                                                                                                                                                                                                                                                                                                                                                                                                                                                                                                                                                                                                                                                                                                                                                                                                                                                                                                                                                                                                                                                                                                                                                                                                                                                                                                                                                                                                                                                                                                                                                                                                                                                                                                                                                                                                                                                                                                                                                                                                                                                         |
|                                             | mm (~ in.)  2400 x 1200 x 12.5 (~ 94.5 x 47.2 x 1/2)  Dimensions mm (~ in.)  2400 x 1200 x 12.5 (~ 94.5 x 47.2 x 1/2)  Dimensions mm (~ in.)  2400 x 1200 x 12.5 (~ 94.5 x 47.2 x 1/2)  Dimensions mm (~ in.)  2400 x 1200 x 12.5 (~ 94.5 x 47.2 x 1/2)  Dimensions mm (~ in.)  2400 x 1200 x 12.5 (~ 94.5 x 47.2 x 1/2) | mm (~in.)       NRC         2400 x 1200 x 12.5 (~94.5 x 47.2 x 1/2)       Ceiling: 0.60* Wall: 0.65*         Dimensions mm (~in.)       NRC         2400 x 1200 x 12.5 (~94.5 x 47.2 x 1/2)       Ceiling: 0.70* Wall: 0.80*         Dimensions mm (~in.)       NRC         2400 x 1200 x 12.5 (~94.5 x 47.2 x 1/2)       Ceiling: 0.60* Wall: 0.60*         Dimensions mm (~in.)       NRC         2400 x 1200 x 12.5 (~94.5 x 47.2 x 1/2)       Ceiling: 0.65* Wall: 0.70*         Dimensions mm (~in.)       NRC         Dimensions mm (~in.)       NRC | mm (= in.)         NRC         CAC           2400 x 1200 x 12.5<br>(= 94.5 x 47.2 x 1/2)         Ceiling: 0.60*<br>Wall: 0.65*         35*           Dimensions<br>mm (= in.)         NRC         CAC           2400 x 1200 x 12.5<br>(= 94.5 x 47.2 x 1/2)         Ceiling: 0.70*<br>Wall: 0.80*         35*           Dimensions<br>mm (= in.)         NRC         CAC           2400 x 1200 x 12.5<br>(= 94.5 x 47.2 x 1/2)         Ceiling: 0.60*<br>Wall: 0.60*         35*           Dimensions<br>mm (= in.)         NRC         CAC           Dimensions<br>mm (= in.)         NRC         CAC           Dimensions<br>mm (= in.)         NRC         CAC | mm (~in.)         NRC         CAC         Hole Size (mm)           2400 × 1200 × 12.5 (~94.5 × 47.2 × 1/2)         Ceiling: 0.60* Wall: 0.65*         35*         6 × 80           Dimensions mm (~in.)         NRC         CAC         Hole Size (mm)           2400 × 1200 × 12.5 (~94.5 × 47.2 × 1/2)         Ceiling: 0.70* Wall: 0.80*         35*         12           Dimensions mm (~in.)         NRC         CAC         Hole Size (mm)           Dimensions mm (~in.)         NRC         CAC         Hole Size (mm)           2400 × 1200 × 12.5 (~94.5 × 47.2 × 1/2)         Ceiling: 0.60* Wall: 0.60*         35*         12           Dimensions mm (~in.)         NRC         CAC         Hole Size (mm)           Dimensions mm (~in.)         NRC         CAC         Hole Size (mm)           Dimensions mm (~in.)         NRC         CAC         Hole Size (mm) | mm (~in.)         NRC         CAL         Hole Size (mm)         Area           2400 x 1200 x 12.5<br>(~94.5 x 47.2 x 1/2)         Ceiling: 0.60*<br>Wall: 0.65?         35*         6 x 80         13%           Dimensions<br>mm (~in.)         NRC         CAC         Hole Size (mm)         Perforated<br>Area           2400 x 1200 x 12.5<br>(~94.5 x 47.2 x 1/2)         Ceiling: 0.70*<br>Wall: 0.80?         35*         12         16%           Dimensions<br>mm (~in.)         NRC         CAC         Hole Size (mm)         Perforated<br>Area           Dimensions<br>mm (~in.)         NRC         CAC         Hole Size (mm)         Perforated<br>Area | MRC                   | MRC   CAC   Hole Size (mm)   Area   Content   pallet | Area   Content   pallet   pa |

### **VOC EMISSIONS**

Independently certified compliant with California Department of Public Health CDPH/EHLB/Standard Method Version 1.2, 2017.