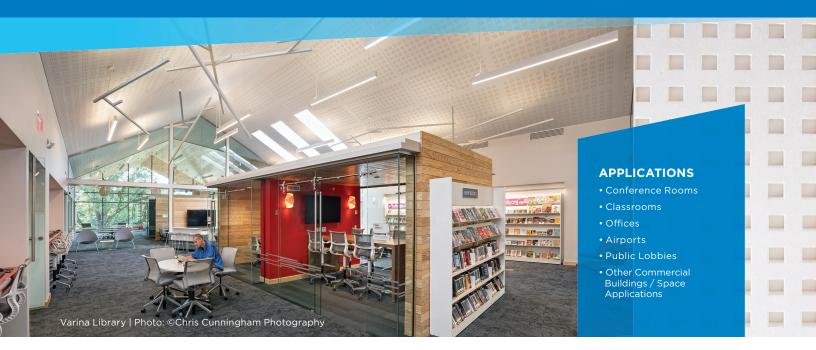

Perforated Gypsum

Beautiful, innovative large-format perforated gypsum panels create unique spaces.

Perforated Gypsum

# **GYPTONE® BIG™**

Perforated Gypsum