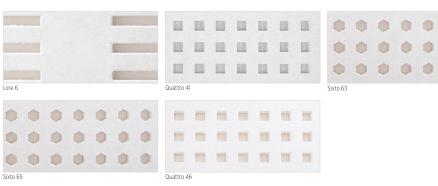

# **GYPTONE® BIG™**

Perforated Gypsum

All products in this line feature these attributes:

| V         |         |
|-----------|---------|
| ON<br>ANT | RECYCLE |
| IED       | 95%     |

| Dimensions<br>mm (≈ in.)                    | NRC                                                                                                                                                                                                                                                                                                                      | CAC                                                                                                                                                                                                                                                                                                                                                                                                                                                                                                                                                        | Hole Size (mm)                                                                                                                                                                                                                                                                                                                                                                                                                                                                                                                                                                                                                                                    | Perforated<br>Area                                                                                                                                                                                                                                                                                                                                                                                                                                                                                                                                                                                                                                                                                                                                                                                                                                                                   | Recycled<br>Content                                                                                                                                                                                                                                                                                                                                                                                                                                                                                                                                                                                                                                                                                                                                                                                                                                                                                                                                                                                           | Max Pieces/<br>pallet | Sq. m (in.)/<br>piece                                | Lbs./<br>pallet                                                                                                                                                                                                                                                                                                                                                                                                                                                                                                                                                                                                                                                                                                                                                                                                                                                                                                                                                                                                                                                                                                                                                                                                                                                                                                                                                                                                                                                                                                                                                                                                                                                                                                                                                                                                                                                                                                                                                                                                                                                                                                              |
|---------------------------------------------|--------------------------------------------------------------------------------------------------------------------------------------------------------------------------------------------------------------------------------------------------------------------------------------------------------------------------|------------------------------------------------------------------------------------------------------------------------------------------------------------------------------------------------------------------------------------------------------------------------------------------------------------------------------------------------------------------------------------------------------------------------------------------------------------------------------------------------------------------------------------------------------------|-------------------------------------------------------------------------------------------------------------------------------------------------------------------------------------------------------------------------------------------------------------------------------------------------------------------------------------------------------------------------------------------------------------------------------------------------------------------------------------------------------------------------------------------------------------------------------------------------------------------------------------------------------------------|--------------------------------------------------------------------------------------------------------------------------------------------------------------------------------------------------------------------------------------------------------------------------------------------------------------------------------------------------------------------------------------------------------------------------------------------------------------------------------------------------------------------------------------------------------------------------------------------------------------------------------------------------------------------------------------------------------------------------------------------------------------------------------------------------------------------------------------------------------------------------------------|---------------------------------------------------------------------------------------------------------------------------------------------------------------------------------------------------------------------------------------------------------------------------------------------------------------------------------------------------------------------------------------------------------------------------------------------------------------------------------------------------------------------------------------------------------------------------------------------------------------------------------------------------------------------------------------------------------------------------------------------------------------------------------------------------------------------------------------------------------------------------------------------------------------------------------------------------------------------------------------------------------------|-----------------------|------------------------------------------------------|------------------------------------------------------------------------------------------------------------------------------------------------------------------------------------------------------------------------------------------------------------------------------------------------------------------------------------------------------------------------------------------------------------------------------------------------------------------------------------------------------------------------------------------------------------------------------------------------------------------------------------------------------------------------------------------------------------------------------------------------------------------------------------------------------------------------------------------------------------------------------------------------------------------------------------------------------------------------------------------------------------------------------------------------------------------------------------------------------------------------------------------------------------------------------------------------------------------------------------------------------------------------------------------------------------------------------------------------------------------------------------------------------------------------------------------------------------------------------------------------------------------------------------------------------------------------------------------------------------------------------------------------------------------------------------------------------------------------------------------------------------------------------------------------------------------------------------------------------------------------------------------------------------------------------------------------------------------------------------------------------------------------------------------------------------------------------------------------------------------------------|
| 2400 x 1200 x 12.5<br>(≈ 94.5 x 47.2 x 1/2) | Ceiling: 0.60*<br>Wall: 0.65†                                                                                                                                                                                                                                                                                            | 35•                                                                                                                                                                                                                                                                                                                                                                                                                                                                                                                                                        | 6 x 80                                                                                                                                                                                                                                                                                                                                                                                                                                                                                                                                                                                                                                                            | 13%                                                                                                                                                                                                                                                                                                                                                                                                                                                                                                                                                                                                                                                                                                                                                                                                                                                                                  | 85%                                                                                                                                                                                                                                                                                                                                                                                                                                                                                                                                                                                                                                                                                                                                                                                                                                                                                                                                                                                                           | 45                    | 3<br>(31)                                            | 2286                                                                                                                                                                                                                                                                                                                                                                                                                                                                                                                                                                                                                                                                                                                                                                                                                                                                                                                                                                                                                                                                                                                                                                                                                                                                                                                                                                                                                                                                                                                                                                                                                                                                                                                                                                                                                                                                                                                                                                                                                                                                                                                         |
| Dimensions<br>mm (~ in.)                    | NRC                                                                                                                                                                                                                                                                                                                      | CAC                                                                                                                                                                                                                                                                                                                                                                                                                                                                                                                                                        | Hole Size (mm)                                                                                                                                                                                                                                                                                                                                                                                                                                                                                                                                                                                                                                                    | Perforated<br>Area                                                                                                                                                                                                                                                                                                                                                                                                                                                                                                                                                                                                                                                                                                                                                                                                                                                                   | Recycled<br>Content                                                                                                                                                                                                                                                                                                                                                                                                                                                                                                                                                                                                                                                                                                                                                                                                                                                                                                                                                                                           | Max Pieces/<br>pallet | Sq. m (in.)/<br>piece                                | Lbs./<br>pallet                                                                                                                                                                                                                                                                                                                                                                                                                                                                                                                                                                                                                                                                                                                                                                                                                                                                                                                                                                                                                                                                                                                                                                                                                                                                                                                                                                                                                                                                                                                                                                                                                                                                                                                                                                                                                                                                                                                                                                                                                                                                                                              |
| 2400 x 1200 x 12.5<br>(≈ 94.5 x 47.2 x 1/2) | Ceiling: 0.70*<br>Wall: 0.80†                                                                                                                                                                                                                                                                                            | 35•                                                                                                                                                                                                                                                                                                                                                                                                                                                                                                                                                        | 12                                                                                                                                                                                                                                                                                                                                                                                                                                                                                                                                                                                                                                                                | 16%                                                                                                                                                                                                                                                                                                                                                                                                                                                                                                                                                                                                                                                                                                                                                                                                                                                                                  | 85%                                                                                                                                                                                                                                                                                                                                                                                                                                                                                                                                                                                                                                                                                                                                                                                                                                                                                                                                                                                                           | 45                    | 3<br>(31)                                            | 2286                                                                                                                                                                                                                                                                                                                                                                                                                                                                                                                                                                                                                                                                                                                                                                                                                                                                                                                                                                                                                                                                                                                                                                                                                                                                                                                                                                                                                                                                                                                                                                                                                                                                                                                                                                                                                                                                                                                                                                                                                                                                                                                         |
| Dimensions<br>mm (≈ in.)                    | NRC                                                                                                                                                                                                                                                                                                                      | CAC                                                                                                                                                                                                                                                                                                                                                                                                                                                                                                                                                        | Hole Size (mm)                                                                                                                                                                                                                                                                                                                                                                                                                                                                                                                                                                                                                                                    | Perforated<br>Area                                                                                                                                                                                                                                                                                                                                                                                                                                                                                                                                                                                                                                                                                                                                                                                                                                                                   | Recycled<br>Content                                                                                                                                                                                                                                                                                                                                                                                                                                                                                                                                                                                                                                                                                                                                                                                                                                                                                                                                                                                           | Max Pieces/<br>pallet | Sq. m (in.)/<br>piece                                | Lbs./<br>pallet                                                                                                                                                                                                                                                                                                                                                                                                                                                                                                                                                                                                                                                                                                                                                                                                                                                                                                                                                                                                                                                                                                                                                                                                                                                                                                                                                                                                                                                                                                                                                                                                                                                                                                                                                                                                                                                                                                                                                                                                                                                                                                              |
| 2400 x 1200 x 12.5<br>(≈ 94.5 x 47.2 x 1/2) | Ceiling: 0.60*<br>Wall: 0.60†                                                                                                                                                                                                                                                                                            | 35•                                                                                                                                                                                                                                                                                                                                                                                                                                                                                                                                                        | 12                                                                                                                                                                                                                                                                                                                                                                                                                                                                                                                                                                                                                                                                | 10%                                                                                                                                                                                                                                                                                                                                                                                                                                                                                                                                                                                                                                                                                                                                                                                                                                                                                  | 85%                                                                                                                                                                                                                                                                                                                                                                                                                                                                                                                                                                                                                                                                                                                                                                                                                                                                                                                                                                                                           | 45                    | 3<br>(31)                                            | 2286                                                                                                                                                                                                                                                                                                                                                                                                                                                                                                                                                                                                                                                                                                                                                                                                                                                                                                                                                                                                                                                                                                                                                                                                                                                                                                                                                                                                                                                                                                                                                                                                                                                                                                                                                                                                                                                                                                                                                                                                                                                                                                                         |
| Dimensions<br>mm (≈ in.)                    | NRC                                                                                                                                                                                                                                                                                                                      | CAC                                                                                                                                                                                                                                                                                                                                                                                                                                                                                                                                                        | Hole Size (mm)                                                                                                                                                                                                                                                                                                                                                                                                                                                                                                                                                                                                                                                    | Perforated<br>Area                                                                                                                                                                                                                                                                                                                                                                                                                                                                                                                                                                                                                                                                                                                                                                                                                                                                   | Recycled<br>Content                                                                                                                                                                                                                                                                                                                                                                                                                                                                                                                                                                                                                                                                                                                                                                                                                                                                                                                                                                                           | Max Pieces/<br>pallet | Sq. m (in.)/<br>piece                                | Lbs./<br>pallet                                                                                                                                                                                                                                                                                                                                                                                                                                                                                                                                                                                                                                                                                                                                                                                                                                                                                                                                                                                                                                                                                                                                                                                                                                                                                                                                                                                                                                                                                                                                                                                                                                                                                                                                                                                                                                                                                                                                                                                                                                                                                                              |
| 2400 x 1200 x 12.5<br>(≈ 94.5 x 47.2 x 1/2) | Ceiling: 0.65*<br>Wall: 0.70†                                                                                                                                                                                                                                                                                            | 35•                                                                                                                                                                                                                                                                                                                                                                                                                                                                                                                                                        | 12                                                                                                                                                                                                                                                                                                                                                                                                                                                                                                                                                                                                                                                                | 15%                                                                                                                                                                                                                                                                                                                                                                                                                                                                                                                                                                                                                                                                                                                                                                                                                                                                                  | 85%                                                                                                                                                                                                                                                                                                                                                                                                                                                                                                                                                                                                                                                                                                                                                                                                                                                                                                                                                                                                           | 45                    | 3<br>(31)                                            | 2295                                                                                                                                                                                                                                                                                                                                                                                                                                                                                                                                                                                                                                                                                                                                                                                                                                                                                                                                                                                                                                                                                                                                                                                                                                                                                                                                                                                                                                                                                                                                                                                                                                                                                                                                                                                                                                                                                                                                                                                                                                                                                                                         |
| Dimensions<br>mm (≈ in.)                    | NRC                                                                                                                                                                                                                                                                                                                      | CAC                                                                                                                                                                                                                                                                                                                                                                                                                                                                                                                                                        | Hole Size (mm)                                                                                                                                                                                                                                                                                                                                                                                                                                                                                                                                                                                                                                                    | Perforated<br>Area                                                                                                                                                                                                                                                                                                                                                                                                                                                                                                                                                                                                                                                                                                                                                                                                                                                                   | Recycled<br>Content                                                                                                                                                                                                                                                                                                                                                                                                                                                                                                                                                                                                                                                                                                                                                                                                                                                                                                                                                                                           | Max Pieces/<br>pallet | Sq. m (in.)/<br>piece                                | Lbs./<br>pallet                                                                                                                                                                                                                                                                                                                                                                                                                                                                                                                                                                                                                                                                                                                                                                                                                                                                                                                                                                                                                                                                                                                                                                                                                                                                                                                                                                                                                                                                                                                                                                                                                                                                                                                                                                                                                                                                                                                                                                                                                                                                                                              |
| 2700 x 900 x 12.5<br>(≈ 106.3 x 35.4 x 1/2) | Ceiling: 0.75*<br>Wall: 0.85†                                                                                                                                                                                                                                                                                            | 35•                                                                                                                                                                                                                                                                                                                                                                                                                                                                                                                                                        | 12                                                                                                                                                                                                                                                                                                                                                                                                                                                                                                                                                                                                                                                                | 17%                                                                                                                                                                                                                                                                                                                                                                                                                                                                                                                                                                                                                                                                                                                                                                                                                                                                                  | 85%                                                                                                                                                                                                                                                                                                                                                                                                                                                                                                                                                                                                                                                                                                                                                                                                                                                                                                                                                                                                           | 45                    | 3<br>(26.1)                                          | 1926                                                                                                                                                                                                                                                                                                                                                                                                                                                                                                                                                                                                                                                                                                                                                                                                                                                                                                                                                                                                                                                                                                                                                                                                                                                                                                                                                                                                                                                                                                                                                                                                                                                                                                                                                                                                                                                                                                                                                                                                                                                                                                                         |
|                                             | mm (~ in.)  2400 x 1200 x 12.5 (~ 94.5 x 47.2 x 1/2)  Dimensions mm (~ in.)  2400 x 1200 x 12.5 (~ 94.5 x 47.2 x 1/2)  Dimensions mm (~ in.)  2400 x 1200 x 12.5 (~ 94.5 x 47.2 x 1/2)  Dimensions mm (~ in.)  2400 x 1200 x 12.5 (~ 94.5 x 47.2 x 1/2)  Dimensions mm (~ in.)  2400 x 1200 x 12.5 (~ 94.5 x 47.2 x 1/2) | mm (~in.)       NRC         2400 x 1200 x 12.5 (~94.5 x 47.2 x 1/2)       Ceiling: 0.60* Wall: 0.65*         Dimensions mm (~in.)       NRC         2400 x 1200 x 12.5 (~94.5 x 47.2 x 1/2)       Ceiling: 0.70* Wall: 0.80*         Dimensions mm (~in.)       NRC         2400 x 1200 x 12.5 (~94.5 x 47.2 x 1/2)       Ceiling: 0.60* Wall: 0.60*         Dimensions mm (~in.)       NRC         2400 x 1200 x 12.5 (~94.5 x 47.2 x 1/2)       Ceiling: 0.65* Wall: 0.70*         Dimensions mm (~in.)       NRC         Dimensions mm (~in.)       NRC | mm (= in.)         NRC         CAC           2400 x 1200 x 12.5<br>(= 94.5 x 47.2 x 1/2)         Ceiling: 0.60*<br>Wall: 0.65*         35*           Dimensions<br>mm (= in.)         NRC         CAC           2400 x 1200 x 12.5<br>(= 94.5 x 47.2 x 1/2)         Ceiling: 0.70*<br>Wall: 0.80*         35*           Dimensions<br>mm (= in.)         NRC         CAC           2400 x 1200 x 12.5<br>(= 94.5 x 47.2 x 1/2)         Ceiling: 0.60*<br>Wall: 0.60*         35*           Dimensions<br>mm (= in.)         NRC         CAC           Dimensions<br>mm (= in.)         NRC         CAC           Dimensions<br>mm (= in.)         NRC         CAC | mm (~in.)         NRC         CAC         Hole Size (mm)           2400 × 1200 × 12.5 (~94.5 × 47.2 × 1/2)         Ceiling: 0.60* Wall: 0.65*         35*         6 × 80           Dimensions mm (~in.)         NRC         CAC         Hole Size (mm)           2400 × 1200 × 12.5 (~94.5 × 47.2 × 1/2)         Ceiling: 0.70* Wall: 0.80*         35*         12           Dimensions mm (~in.)         NRC         CAC         Hole Size (mm)           Dimensions mm (~in.)         NRC         CAC         Hole Size (mm)           2400 × 1200 × 12.5 (~94.5 × 47.2 × 1/2)         Ceiling: 0.60* Wall: 0.60*         35*         12           Dimensions mm (~in.)         NRC         CAC         Hole Size (mm)           Dimensions mm (~in.)         NRC         CAC         Hole Size (mm)           Dimensions mm (~in.)         NRC         CAC         Hole Size (mm) | mm (~in.)         NRC         CAL         Hole Size (mm)         Area           2400 x 1200 x 12.5<br>(~94.5 x 47.2 x 1/2)         Ceiling: 0.60*<br>Wall: 0.65?         35*         6 x 80         13%           Dimensions<br>mm (~in.)         NRC         CAC         Hole Size (mm)         Perforated<br>Area           2400 x 1200 x 12.5<br>(~94.5 x 47.2 x 1/2)         Ceiling: 0.70*<br>Wall: 0.80?         35*         12         16%           Dimensions<br>mm (~in.)         NRC         CAC         Hole Size (mm)         Perforated<br>Area           Dimensions<br>mm (~in.)         NRC         CAC         Hole Size (mm)         Perforated<br>Area | MRC                   | MRC   CAC   Hole Size (mm)   Area   Content   pallet | Area   Content   pallet   pa |

•CAC value when used with CertainTeed Sustainable Insulation in unfaced 3-1/2" (R-11) as an overlay above the panel (Line 6, Quattro 41, Quattro 46 - without insulation NRC=0.55, CAC=17)
(Sixto 63 - without insulation NRC=0.65, CAC=17)
(Sixto 65 - without insulation NRC=0.65, CAC=17)